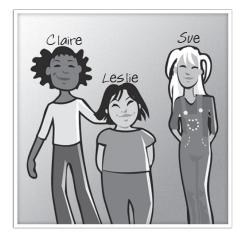

actor ▼ chef ▼ police officer doctor ▼ secretary ▼ teacher

2.

5. \_\_\_\_\_

6.

- a. Look at the pictures and write T (true) or F (false) next to the sentences.
  - 1. Claire is tall and thin.
  - 2. Leslie has long, black hair.
  - 3. Claire has short, curly hair.
  - 4. Leslie is tall and heavy.
  - 5. Sue has long, blond hair.

**b.** Look at the picture and write a description of Sue.

Sue\_\_\_\_\_

c. Complete the questions and answers with words from the box.

do does am is are

- 1. What do Sam and Tony look like?
  - They \_\_\_\_\_ tall and thin.
- 2. What \_\_\_\_\_ Amy look like?
  - She \_\_\_\_\_ medium height and medium build.
- 3. What \_\_\_\_\_ you look like?
  - I \_\_\_\_\_\_ tall and handsome.
- d. Write a description of you.