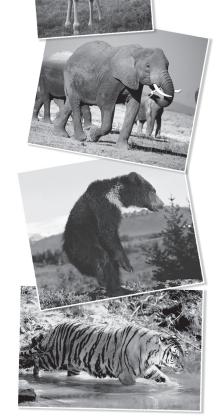

a. Match the words to describe each animal.

| Animal        | Physical description      | Food                             | Habitat         |
|---------------|---------------------------|----------------------------------|-----------------|
| Panda bears   | long neck, thin legs      | plants                           | North America   |
| A giraffe     | black patches on the eyes | - bamboo —                       | Africa and Asia |
| Grizzly bears | thick, brown fur          | leaves from the tops<br>of trees | Asia            |
| An elephant   | black stripes             | fish, meat, and vegetables       | - China         |
| Bengal tigers | large ears                | meat                             | Africa          |

#### **b.** Look at exercise *a* and write sentences about each animal.

- 1. Panda bears <u>have black patches on the eyes. They eat bamboo.</u> They live in China
- 2. A giraffe \_\_\_\_\_\_. 3. Grizzly bears \_\_\_\_\_\_. 4. An elephant \_\_\_\_\_\_.
- 5. Bengal tigers
- c. Describe your favorite wild animal.